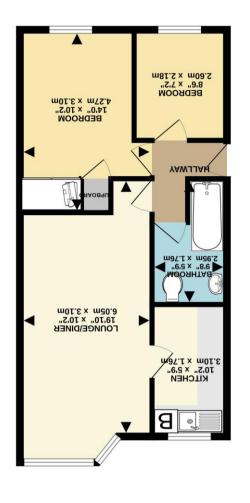

GROUND FLOOR 512 sq.ft. (47.6 sq.m.) approx.

You may download, store and use the material for your own personal use and research. You may not republish, retransmit, redistribute or otherwise make the material available to any party or make the same available in hard copy or in any other media without the website owner's expressing the website or any other material available to any party or make the same available in hard copy or in any other media without the website owner's expressing the website or any other party or make the same available in hard copy or in any other media without the website owner's expression or all reproductions of material taken from this website.

Located within a complex of 65 similar flats on the north side of Bridlington, the property is only a short distance from the town centre and harbour and, literally, a stone's throw from the beach.

Entered by secure entry system, the accommodation briefly comprises: Lounge /Diner (with sea views) fitted Kitchen (also with sea views) 2 Bedrooms and a combined Bathroom / WC. Externally there are well maintained communal gardens and private parking.